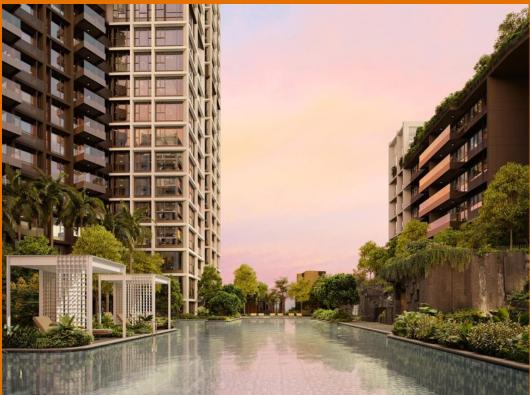

# 9 JLN ANAK BUKIT, CLEMENTI PARK, UPPER BUKIT TIMAH, SINGAPORE 589603

■ LISTING ID: SGLD91261080 ■ TENURE: LEASEHOLD 99

■ TITLE: N/A

■ **SIZE BUILT-UP:** 1,313SQFT (122SQM) ■ **SITE AREA:** 7.953AC (3.219HA)

#### THE RESERVE RESIDENCES

Condominium for Sale: Partially furnished, 3 bedroom, 3 bathroom. Completion in 2028, this unit is in original condition. Tenure: Leasehold 99 Located in Singapore's district D21 near Clementi Park, Upper Bukit Timah in the area Central West (Central region).